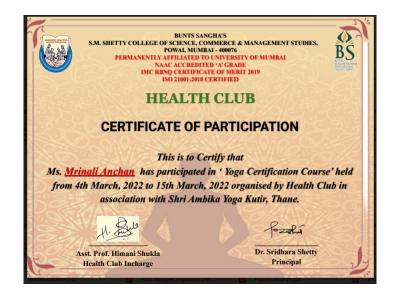

## **Report**

Organized by: Health Club

Event: Yoga Certification

Date: 4th to 15th March, 2022

**Timing**: 7:30 - 8:30 am

Venue: Auditorium & Ground

Scope: Students

Resource Person: Members of Shri Ambika Yoga Kutir

**Total Count:** 

**Objective**: To promote better mental and physical health of the community at large through the practice of yogasana.

Highlights:"Yoga means addition of energy, strength and peace to the body, mind and soul." The Health Club of Bunts Sangha's S.M. Shetty College of Science, Commerce & Management Studies, Powai in association with Shri Ambika Yog Kutir organized a 10-days Certificate Course in Yoga from 4<sup>th</sup> to 15<sup>th</sup> March, 2022. The objective of the course was to promote better mental and physical health of the community and to motivate them to adopt and practice yoga in their daily lives. The event began with the cordial welcome of the resource persons, principal, vice principals, teachers and students. Principal, Dr. Sridhara Shetty addressed the gathering & welcomed the resource persons from Ambika Yog Kutir. Mr. Sudhir Sawant, Mr. Avnish Tiwari, Mr. Rajesh Surti, Ms. Riddhi Surti, Mr. Vinay Zope, Ms. Snehal Shirsat, Mr. Vitthal Shetty & Mr. Aanand Thakur from Ambika Yog Kutir were the resource persons from Ambika Yog Kutir. The session began with various sitting and standing yoga asanas with the resource persons explaining the specifications and importance of each. These asanas taught were aimed at relieving mental stress, reducing bodily pain and soothing the soul of the participants. The asanas were performed by the participants with great zeal and enthusiasm. There was also a 'Question and Answer' session in which queries of participants were answered by the resource person. On the last day of the course, best male and best female participants were announced. The session