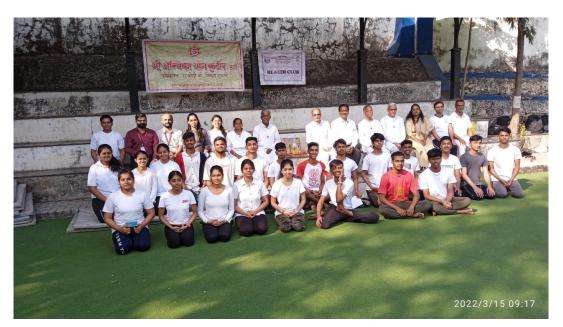

## **Report**

Organized by: Health Club

Event: Yoga Certification

Date: 4th to 15th March, 2022

**Timing**: 7:30 - 8:30 am

Venue: Auditorium & Ground

Scope: Students

Resource Person: Members of Shri Ambika Yoga Kutir

**Total Count:** 

**Objective**: To promote better mental and physical health of the community at large through the practice of yogasana.

Highlights:"Yoga means addition of energy, strength and peace to the body, mind and soul." The Health Club of Bunts Sangha's S.M. Shetty College of Science, Commerce & Management Studies, Powai in association with Shri Ambika Yog Kutir organized a 10-days Certificate Course in Yoga from 4<sup>th</sup> to 15<sup>th</sup> March, 2022. The objective of the course was to promote better mental and physical health of the community and to motivate them to adopt and practice yoga in their daily lives. The event began with the cordial welcome of the resource persons, principal, vice principals, teachers and students. Principal, Dr. Sridhara Shetty addressed the gathering & welcomed the resource persons from Ambika Yog Kutir. Mr. Sudhir Sawant, Mr. Avnish Tiwari, Mr. Rajesh Surti, Ms. Riddhi Surti, Mr. Vinay Zope, Ms. Snehal Shirsat, Mr. Vitthal Shetty & Mr. Aanand Thakur from Ambika Yog Kutir were the resource persons from Ambika Yog Kutir. The session began with various sitting and standing yoga asanas with the resource persons explaining the specifications and importance of each. These asanas taught were aimed at relieving mental stress, reducing bodily pain and soothing the soul of the participants. The asanas were performed by the participants with great zeal and enthusiasm. There was also a 'Question and Answer' session in which queries of participants were answered by the resource person. On the last day of the course, best male and best female participants were announced. The session