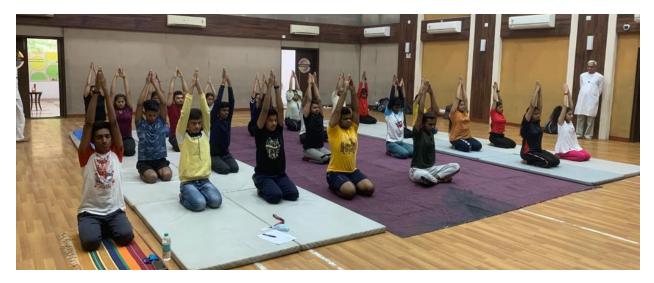

**Total Count:** 

**Objective**: To promote better mental and physical health of the community at large through the practice of yogasana.

Highlights:"Yoga means addition of energy, strength and peace to the body, mind and soul." The Health Club of Bunts Sangha's S.M. Shetty College of Science, Commerce & Management Studies, Powai in association with Shri Ambika Yog Kutir organized a 10-days Certificate Course in Yoga from 4<sup>th</sup> to 15<sup>th</sup> March, 2022. The objective of the course was to promote better mental and physical health of the community and to motivate them to adopt and practice yoga in their daily lives. The event began with the cordial welcome of the resource persons, principal, vice principals, teachers and students. Principal, Dr. Sridhara Shetty addressed the gathering & welcomed the resource persons from Ambika Yog Kutir. Mr. Sudhir Sawant, Mr. Avnish Tiwari, Mr. Rajesh Surti, Ms. Riddhi Surti, Mr. Vinay Zope, Ms. Snehal Shirsat, Mr. Vitthal Shetty & Mr. Aanand Thakur from Ambika Yog Kutir were the resource persons from Ambika Yog Kutir. The session began with various sitting and standing yoga asanas with the resource persons explaining the specifications and importance of each. These asanas taught were aimed at relieving mental stress, reducing bodily pain and soothing the soul of the participants. The asanas were performed by the participants with great zeal and enthusiasm. There was also a 'Question and Answer' session in which queries of participants were answered by the resource person. On the last day of the course, best male and best female participants were announced. The session