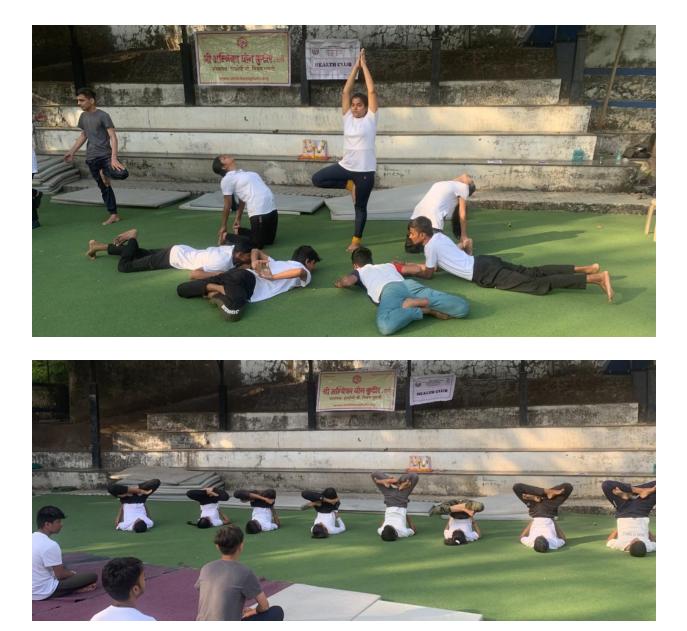

**Total Count:** 

**Objective**: To promote better mental and physical health of the community at large through the practice of yogasana.

Highlights:"Yoga means addition of energy, strength and peace to the body, mind and soul." The Health Club of Bunts Sangha's S.M. Shetty College of Science, Commerce & Management Studies, Powai in association with Shri Ambika Yog Kutir organized a 10-days Certificate Course in Yoga from 4<sup>th</sup> to 15<sup>th</sup> March, 2022. The objective of the course was to promote better mental and physical health of the community and to motivate them to adopt and practice yoga in their daily lives. The event began with the cordial welcome of the resource persons, principal, vice principals, teachers and students. Principal, Dr. Sridhara Shetty addressed the gathering & welcomed the resource persons from Ambika Yog Kutir. Mr. Sudhir Sawant, Mr. Avnish Tiwari, Mr. Rajesh Surti, Ms. Riddhi Surti, Mr. Vinay Zope, Ms. Snehal Shirsat, Mr. Vitthal Shetty & Mr. Aanand Thakur from Ambika Yog Kutir were the resource persons from Ambika Yog Kutir. The session began with various sitting and standing yoga asanas with the resource persons explaining the specifications and importance of each. These asanas taught were aimed at relieving mental stress, reducing bodily pain and soothing the soul of the participants. The asanas were performed by the participants with great zeal and enthusiasm. There was also a 'Question and Answer' session in which queries of participants were answered by the resource person. On the last day of the course, best male and best female participants were announced. The session