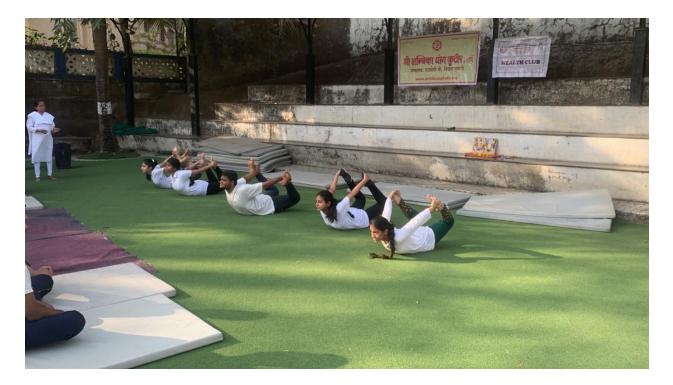

**Total Count:** 

**Objective**: To promote better mental and physical health of the community at large through the practice of yogasana.

Highlights:"Yoga means addition of energy, strength and peace to the body, mind and soul." The Health Club of Bunts Sangha's S.M. Shetty College of Science, Commerce & Management Studies, Powai in association with Shri Ambika Yog Kutir organized a 10-days Certificate Course in Yoga from 4<sup>th</sup> to 15<sup>th</sup> March, 2022. The objective of the course was to promote better mental and physical health of the community and to motivate them to adopt and practice yoga in their daily lives. The event began with the cordial welcome of the resource persons, principal, vice principals, teachers and students. Principal, Dr. Sridhara Shetty addressed the gathering & welcomed the resource persons from Ambika Yog Kutir. Mr. Sudhir Sawant, Mr. Avnish Tiwari, Mr. Rajesh Surti, Ms. Riddhi Surti, Mr. Vinay Zope, Ms. Snehal Shirsat, Mr. Vitthal Shetty & Mr. Aanand Thakur from Ambika Yog Kutir were the resource persons from Ambika Yog Kutir. The session began with various sitting and standing yoga asanas with the resource persons explaining the specifications and importance of each. These asanas taught were aimed at relieving mental stress, reducing bodily pain and soothing the soul of the participants. The asanas were performed by the participants with great zeal and enthusiasm. There was also a 'Question and Answer' session in which queries of participants were answered by the resource person. On the last day of the course, best male and best female participants were announced. The session