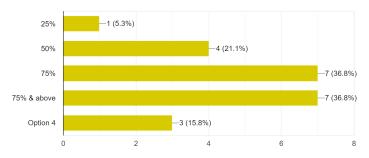

**Total Count:** 

**Objective**: To promote better mental and physical health of the community at large through the practice of yogasana.

Highlights:"Yoga means addition of energy, strength and peace to the body, mind and soul." The Health Club of Bunts Sangha's S.M. Shetty College of Science, Commerce & Management Studies, Powai in association with Shri Ambika Yog Kutir organized a 10-days Certificate Course in Yoga from 4<sup>th</sup> to 15<sup>th</sup> March, 2022. The objective of the course was to promote better mental and physical health of the community and to motivate them to adopt and practice yoga in their daily lives. The event began with the cordial welcome of the resource persons, principal, vice principals, teachers and students. Principal, Dr. Sridhara Shetty addressed the gathering & welcomed the resource persons from Ambika Yog Kutir. Mr. Sudhir Sawant, Mr. Avnish Tiwari, Mr. Rajesh Surti, Ms. Riddhi Surti, Mr. Vinay Zope, Ms. Snehal Shirsat, Mr. Vitthal Shetty & Mr. Aanand Thakur from Ambika Yog Kutir were the resource persons from Ambika Yog Kutir. The session began with various sitting and standing yoga asanas with the resource persons explaining the specifications and importance of each. These asanas taught were aimed at relieving mental stress, reducing bodily pain and soothing the soul of the participants. The asanas were performed by the participants with great zeal and enthusiasm. There was also a 'Question and Answer' session in which queries of participants were answered by the resource person. On the last day of the course, best male and best female participants were announced. The session