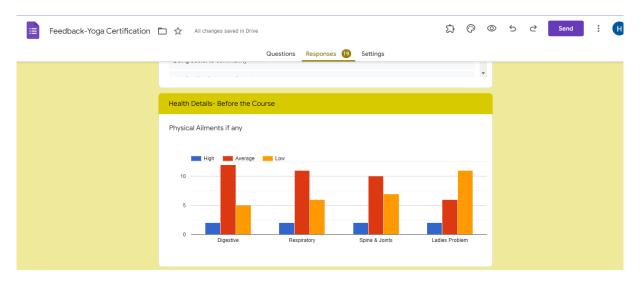

**Total Count:** 

**Objective**: To promote better mental and physical health of the community at large through the practice of yogasana.

Highlights:"Yoga means addition of energy, strength and peace to the body, mind and soul." The Health Club of Bunts Sangha's S.M. Shetty College of Science, Commerce & Management Studies, Powai in association with Shri Ambika Yog Kutir organized a 10-days Certificate Course in Yoga from 4<sup>th</sup> to 15<sup>th</sup> March, 2022. The objective of the course was to promote better mental and physical health of the community and to motivate them to adopt and practice yoga in their daily lives. The event began with the cordial welcome of the resource persons, principal, vice principals, teachers and students. Principal, Dr. Sridhara Shetty addressed the gathering & welcomed the resource persons from Ambika Yog Kutir. Mr. Sudhir Sawant, Mr. Avnish Tiwari, Mr. Rajesh Surti, Ms. Riddhi Surti, Mr. Vinay Zope, Ms. Snehal Shirsat, Mr. Vitthal Shetty & Mr. Aanand Thakur from Ambika Yog Kutir were the resource persons from Ambika Yog Kutir. The session began with various sitting and standing yoga asanas with the resource persons explaining the specifications and importance of each. These asanas taught were aimed at relieving mental stress, reducing bodily pain and soothing the soul of the participants. The asanas were performed by the participants with great zeal and enthusiasm. There was also a 'Question and Answer' session in which queries of participants were answered by the resource person. On the last day of the course, best male and best female participants were announced. The session