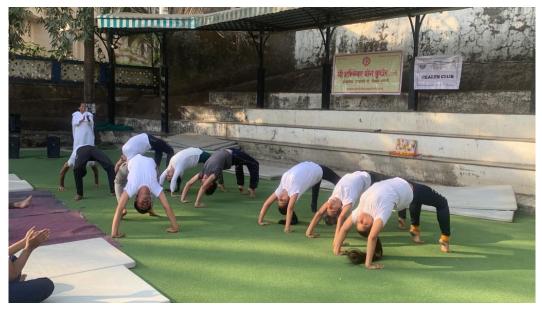

**Total Count:** 

**Objective**: To promote better mental and physical health of the community at large through the practice of yogasana.

Highlights:"Yoga means addition of energy, strength and peace to the body, mind and soul." The Health Club of Bunts Sangha's S.M. Shetty College of Science, Commerce & Management Studies, Powai in association with Shri Ambika Yog Kutir organized a 10-days Certificate Course in Yoga from 4<sup>th</sup> to 15<sup>th</sup> March, 2022. The objective of the course was to promote better mental and physical health of the community and to motivate them to adopt and practice yoga in their daily lives. The event began with the cordial welcome of the resource persons, principal, vice principals, teachers and students. Principal, Dr. Sridhara Shetty addressed the gathering & welcomed the resource persons from Ambika Yog Kutir. Mr. Sudhir Sawant, Mr. Avnish Tiwari, Mr. Rajesh Surti, Ms. Riddhi Surti, Mr. Vinay Zope, Ms. Snehal Shirsat, Mr. Vitthal Shetty & Mr. Aanand Thakur from Ambika Yog Kutir were the resource persons from Ambika Yog Kutir. The session began with various sitting and standing yoga asanas with the resource persons explaining the specifications and importance of each. These asanas taught were aimed at relieving mental stress, reducing bodily pain and soothing the soul of the participants. The asanas were performed by the participants with great zeal and enthusiasm. There was also a 'Question and Answer' session in which queries of participants were answered by the resource person. On the last day of the course, best male and best female participants were announced. The session