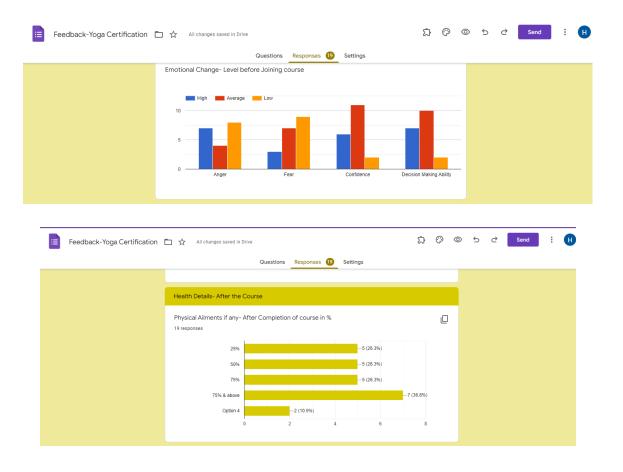

**Total Count:** 

**Objective**: To promote better mental and physical health of the community at large through the practice of yogasana.

Highlights:"Yoga means addition of energy, strength and peace to the body, mind and soul." The Health Club of Bunts Sangha's S.M. Shetty College of Science, Commerce & Management Studies, Powai in association with Shri Ambika Yog Kutir organized a 10-days Certificate Course in Yoga from 4<sup>th</sup> to 15<sup>th</sup> March, 2022. The objective of the course was to promote better mental and physical health of the community and to motivate them to adopt and practice yoga in their daily lives. The event began with the cordial welcome of the resource persons, principal, vice principals, teachers and students. Principal, Dr. Sridhara Shetty addressed the gathering & welcomed the resource persons from Ambika Yog Kutir. Mr. Sudhir Sawant, Mr. Avnish Tiwari, Mr. Rajesh Surti, Ms. Riddhi Surti, Mr. Vinay Zope, Ms. Snehal Shirsat, Mr. Vitthal Shetty & Mr. Aanand Thakur from Ambika Yog Kutir were the resource persons from Ambika Yog Kutir. The session began with various sitting and standing yoga asanas with the resource persons explaining the specifications and importance of each. These asanas taught were aimed at relieving mental stress, reducing bodily pain and soothing the soul of the participants. The asanas were performed by the participants with great zeal and enthusiasm. There was also a 'Question and Answer' session in which queries of participants were answered by the resource person. On the last day of the course, best male and best female participants were announced. The session